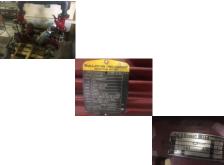

## **Details:**

Description

Bell & Gossett 1531-2 BC Pump

This Bell & Gossett Series 1531 model 2BC is a base-mounted centrifugal pump used for commercial hydronic heating and cooling. This pump features a 1-5/8" shaft size, 2-1/2" NPT end suction, and a 2" NPT top discharge. Its motor is three phase, 20 HP, 3500 RPM, and 208-230/460/60/3.