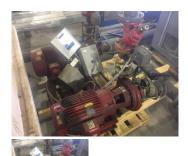

## Bell & Gossett 1531-2 BC Pump

## **Details:**

Description

Bell & Gossett 1531-2 BC Pump

This Bell & Gossett Series 1531 model 2BC is a base-mounted centrifugal pump used for commercial hydronic heating and cooling. This pump features a 1-5/8" shaft size, 2-1/2" NPT end suction, and a 2" NPT top discharge. Its motor is three phase, 20 HP, 3500 RPM, and 208-230/460/60/3.

New Price:\$4457.00 Each without valves, or electrical

There are two available, can purchase one of both, valves are included, as well as the electrical boxes, they were in running condition when removed from service

Single pump: \$2750.00 And attached valve

Both Units and Valves: \$4000

Complete, as pictured

FOB: Van Buren, AR

1 / 2