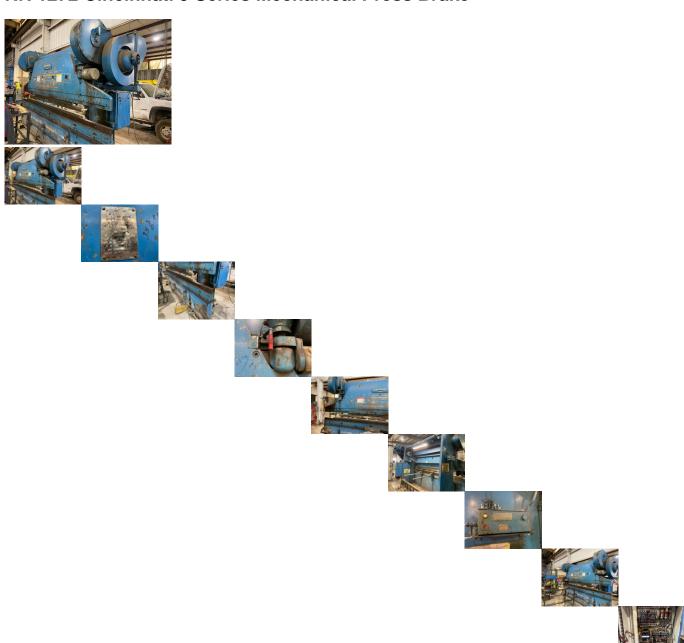

## Details:

Description

RR 1272 Cincinnati 9 Series Mechanical Press Brake

S/N: 36128

Rated Capacity: 150 ton at Mid Stroke

225 Ton Near Bottom of Stroke

3" Stroke

16' Bed

10'6" Between Housings

8" Throat

192" x 76" x 122" Tall

Bed is 6.250" Wide

Die Riser: 5" Wide

Approx 37,500 - 43,000lbs

480 volt 3 phase

Can Be Seen Under Power in Shop