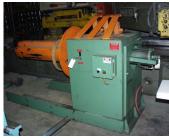

## RR 336 American 48 Inch x 4000 lbs Coil Reel

## **Details:**

RR 336 American 48 Inch x 4000 lbs Coil Reel

Description

hyd expansion, like new condition, 1995 year model, matching feeder available

RR 336 American 48 Inch x 4000 lbs Coil Reel

Reel, coil, 4000LB, American

Model# 60

SERIAL NUMBER: 9306

Inventory # 3816

NON-POWERED

220 VOLT

3 PHASE

POWERED HYDRAULIC EXPANSION

3 KEEPERS

48" CAPACITY/WIDTH

1 / 2

ID ADJUSTMENT: 15 1/2"-20 1/2"

MAX OD: 60"

116" X 47" X 56" TALL

103" X 47" X 56" TALL

Shipping Term:

Location: Van Buren, AR