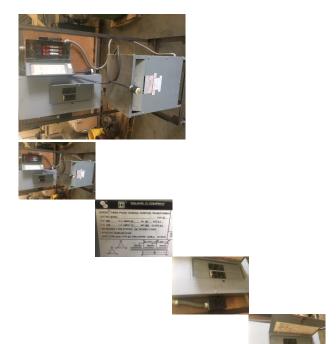

## **Details:**

RR 429 Square D 30 KVA Transformer with Outlets

Description

In Plant power source from 480 volt 3 phase to 240 volt 3 phase, and single phase, welding plug, as well 240 volt twist plug

30 KVA 480 volt to 240 volt/ 110 volt
Transformer is on casters with 480 volt incoming and 240 volt plugs with 30 AMP disconnect, and breaker box Ideal for power supply for in plant service
220 volt single phase plugs for welding, no 110 volt plugs but could easily be added
FOB: Van Buren, AR