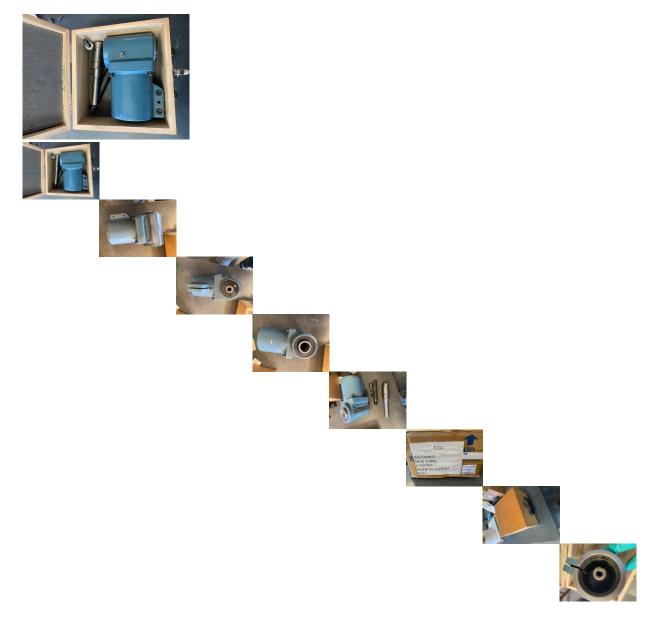

## **RR 1135 TTC AH1 Right Angle Mill Attachment**

## **Details:**

Description

RR 1135 TTC AH1 Right Angle Mill Attachment

Brand TTC Model # AH-1 Type Right Angle Milling Attachment

| For Use With | R8 Spindle with      |
|--------------|----------------------|
|              | 3-3/8" outside       |
|              | diameter             |
| Application  | Can convert your     |
|              | vertical mill to a   |
|              | horizontal mill.     |
|              | Designed to          |
|              | simplify right angle |
|              | work by reducing     |
|              | the need for         |
|              | special tooling and  |
|              | complex fixtures.    |
| Prop. 65     | Yes                  |
| Spindle      | R8                   |
| Weight       | 30.1 lbs             |
|              |                      |

- Length: 7-1/2"Spindle: 7/8" x 2"
- Arbor diameter: 1"
- Bushing diameter: 1-9/16"
- 6mm keyway.

\$650

FOB: Van Buren, AR

Price Sales price without tax \$650.00